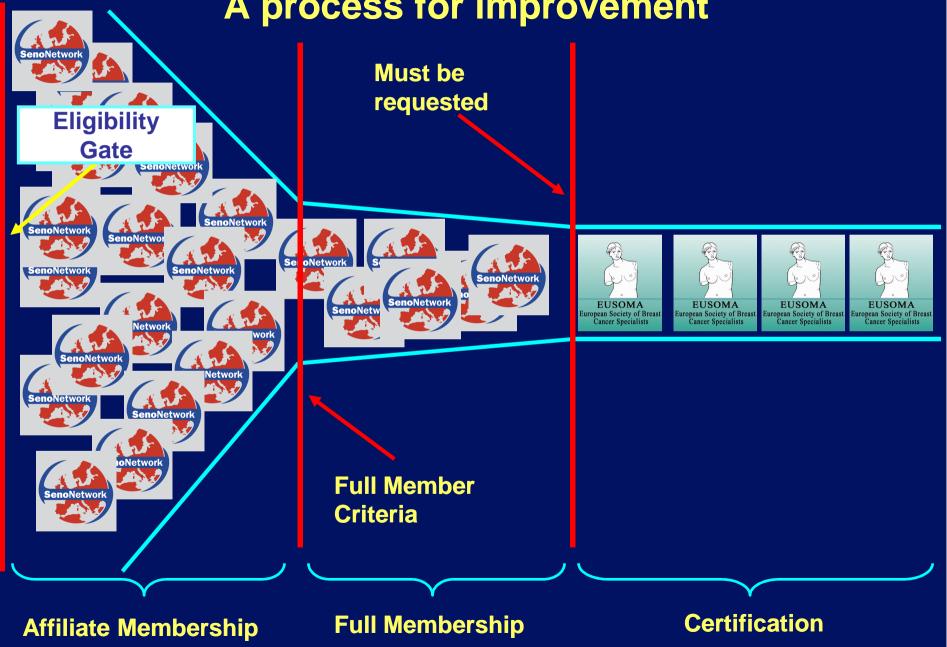

### **Becoming a member**

Free (online registration)

- Minimum requirements:
  - -Human resources
  - -Physical facility
  - Multidisciplinary management

### **Eligibility Gate**

- ≥ 150 new breast cancer cases (any stage) per year
- 2. ≥ one dedicated breast surgeon
- 3. ≥ one dedicated radiologist
- 4. ≥ one breast dedicated pathologist

### **Two types of Membership**

 Affiliate Memk passed the Se Gate and mee Full-Members

• Full Member: Full-Members

SenoNetwork: Synergy among Breast Units

### Certification

- Not initiated automatically
- SenoNetwork Membership does not guarantee obtaining this certification

### SenoNetwork & EUSOMA: A process for improvement