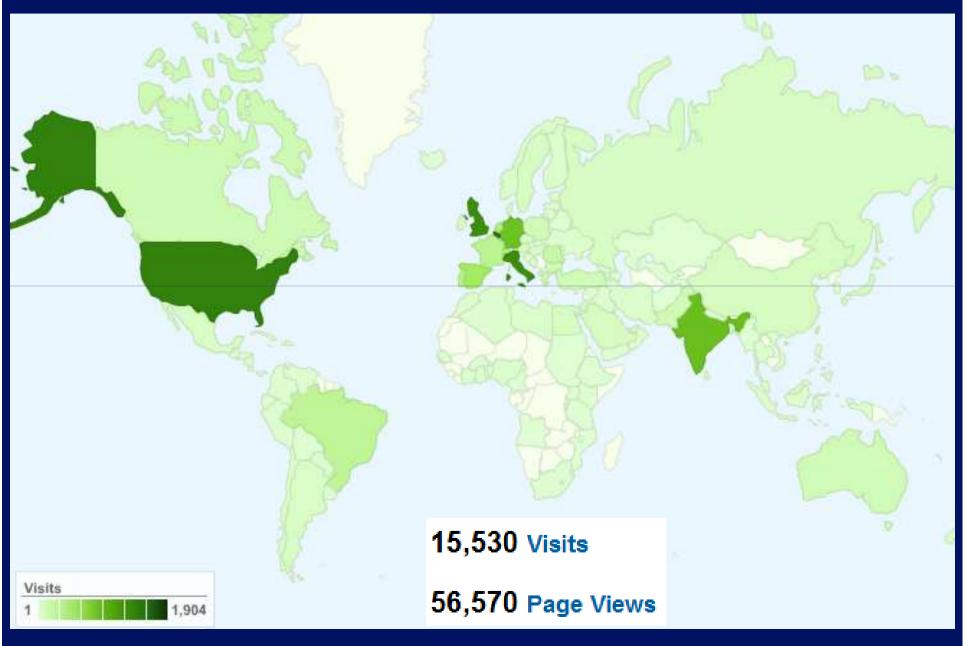

| 3   | Lithuania            | 1   |
| <b>Bosnia and Herzegovina</b> | 1   | Mexico               | 2   |
| Brazil                        | 1   | Poland               | 1   |
| Czech Republic                | 1   | Portugal             | 1   |
| Estonia                       | 1   | South Africa         | 1   |
| Greece                        | 1   | Syrian Arab Republic | 1   |
| Italy                         | 14  | Tunisia              | 1   |

\* After launch of new website in March 2010



**Membership status** 

|                             | BUs      |
|-----------------------------|----------|
| Full Members                | 86 (78%) |
| Affiliate Members           | 24 (22%) |
| <b>Total Members online</b> | 110      |

### Website visits by country 2010





### Website visits by continent 2010



|    | Detail Level: Continent 😆 | Visits 👻 🗸 | Individual Continent performance: Visits - |
|----|---------------------------|------------|--------------------------------------------|
| 1. | Europe                    | 10,206     | 65.72%                                     |
| 2. | Americas                  | 2,541      | 16.36%                                     |
| 3. | Asia                      | 2,297      | 14.79%                                     |
| 4. | Africa                    | 297        | 1.91%                                      |
| 5. | Oceania                   | 172        | 1.11%                                      |
| 6. | (not set)                 | 17         | 0.11%                                      |



Homepage qu