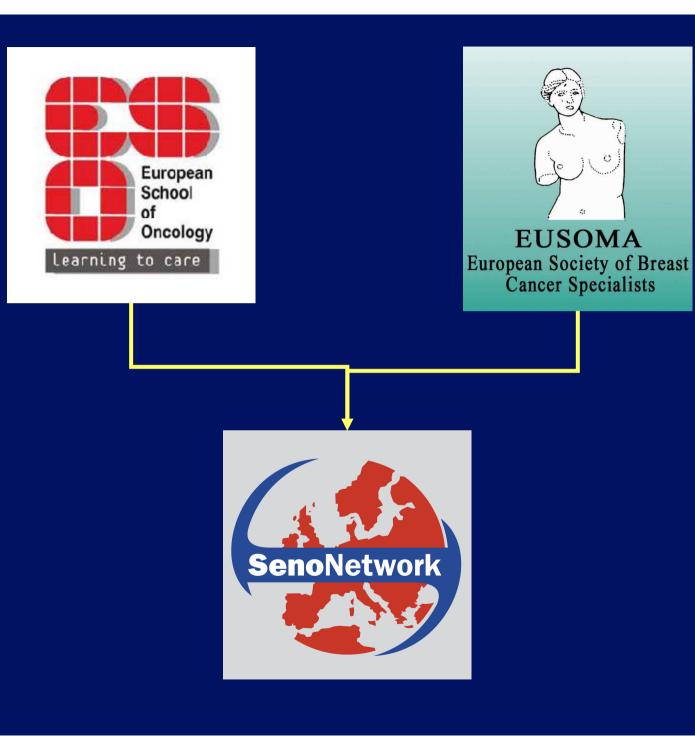

### **THE CONCEPT**

SenoNetwork is the first international network of clinical centers (Breast Units) exclusively dedicated to the diagnosis and treatment of breast cancer

### **MISSION**

 Promote synergism among Breast Units by interconnecting specialists and personnel working in the field

 Help breast cancer patients find the right place for care or for a second opinion